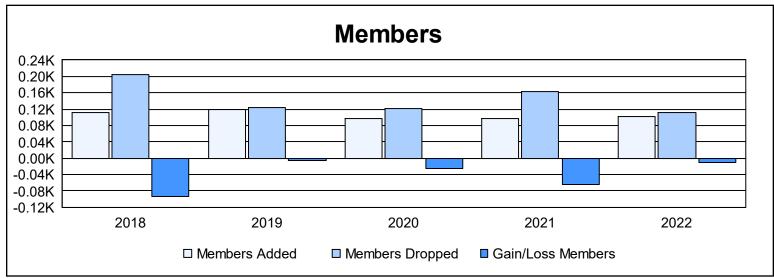

District 36 O As of June 2022 Cumulative

| Year      | New<br>Clubs | Dropped<br>Clubs | Gain/<br>Loss<br>Clubs | New<br>Members | Charter<br>Members | Reinstate<br>Members | Transfer<br>Members | Total<br>Member<br>Added | Total<br>Members<br>Dropped | Gain/<br>Loss<br>Members |
|-----------|--------------|------------------|------------------------|----------------|--------------------|----------------------|---------------------|--------------------------|-----------------------------|--------------------------|
| 2017-2018 | 0            | 3                | -3                     | 97             | 0                  | 2                    | 12                  | 111                      | 204                         | -93                      |
| 2018-2019 | 0            | 0                | 0                      | 100            | 1                  | 14                   | 4                   | 119                      | 124                         | -5                       |
| 2019-2020 | 0            | 0                | 0                      | 84             | 0                  | 7                    | 5                   | 96                       | 121                         | -25                      |
| 2020-2021 | 0            | 1                | -1                     | 61             | 0                  | 12                   | 24                  | 97                       | 162                         | -65                      |
| 2021-2022 | 0            | 1                | -1                     | 86             | 0                  | 9                    | 6                   | 101                      | 112                         | -11                      |
| Average   | 0            | 1                | -1                     | 86             | 0                  | 9                    | 10                  | 105                      | 145                         | -40                      |