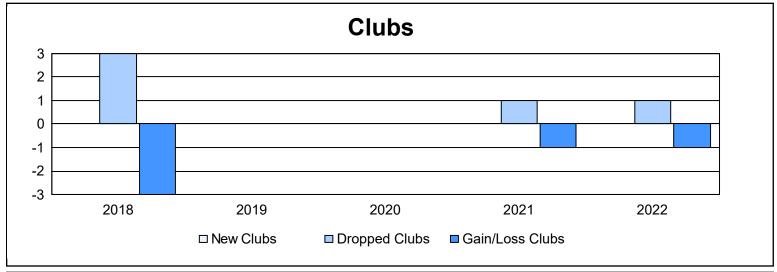

District 36 O As of June 2022 Cumulative

| Year      | New<br>Clubs | Dropped<br>Clubs | Gain/<br>Loss<br>Clubs | New<br>Members | Charter<br>Members | Reinstate<br>Members | Transfer<br>Members | Total<br>Member<br>Added | Total<br>Members<br>Dropped | Gain/<br>Loss<br>Members |
|-----------|--------------|------------------|------------------------|----------------|--------------------|----------------------|---------------------|--------------------------|-----------------------------|--------------------------|
| 2017-2018 | 0            | 3                | -3                     | 97             | 0                  | 2                    | 12                  | 111                      | 204                         | -93                      |
| 2018-2019 | 0            | 0                | 0                      | 100            | 1                  | 14                   | 4                   | 119                      | 124                         | -5                       |
| 2019-2020 | 0            | 0                | 0                      | 84             | 0                  | 7                    | 5                   | 96                       | 121                         | -25                      |
| 2020-2021 | 0            | 1                | -1                     | 61             | 0                  | 12                   | 24                  | 97                       | 162                         | -65                      |
| 2021-2022 | 0            | 1                | -1                     | 86             | 0                  | 9                    | 6                   | 101                      | 112                         | -11                      |
| Average   | 0            | 1                | -1                     | 86             | 0                  | 9                    | 10                  | 105                      | 145                         | -40                      |